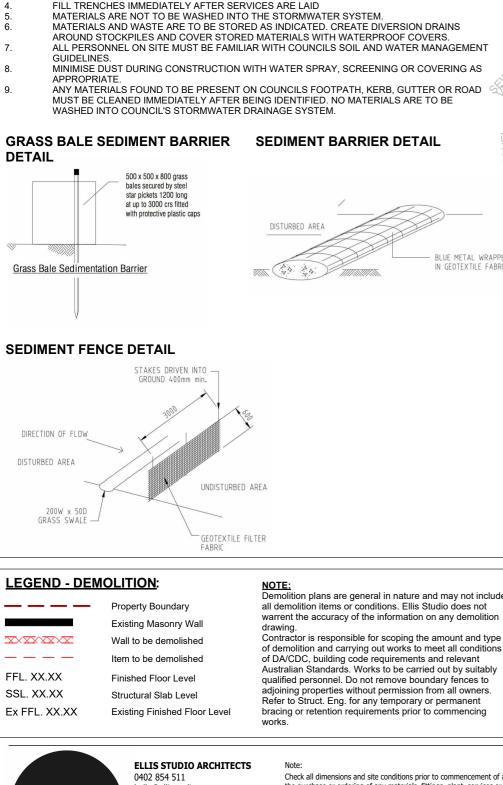

## GROUND 400mm min DIRECTION OF FLOW DISTURBED AREA LINDISTURBED AREA GRASS SWALE GEOTEXTILE FILTER

Demolition plans are general in nature and may not include all demolition items or conditions. Ellis Studio does not warrent the accuracy of the information on any demolition