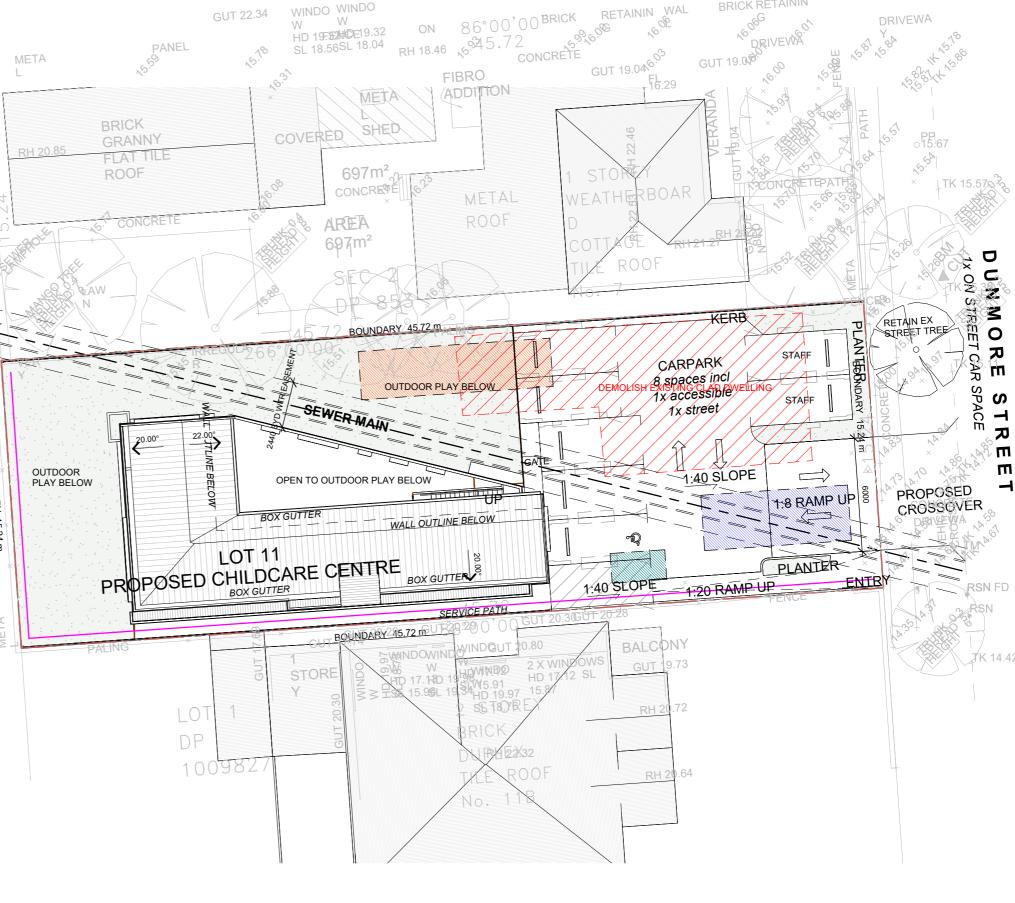

Address: 9 DUNMORE ST **CROYDON PARK** 

PROPOSED CHILDCARE CTR

DEVELOPMENT APPLICATION

Description

<u>Date</u>

22.02.24

Rev

NOT FOR CONSTRUCTION

Waste Management Plan A20.03 Project no: 1117

As indicated @ A3

**BRICK RETAININ**