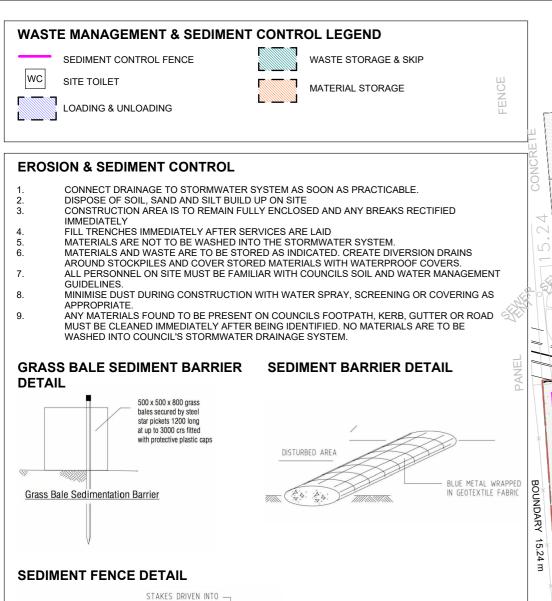

## GROUND 400mm min DIRECTION OF FLOW DISTURBED AREA LINDISTURBED AREA GRASS SWALE GEOTEXTILE FILTER

Demolition plans are general in nature and may not include all demolition items or conditions. Ellis Studio does not warrent the accuracy of the information on any demolition